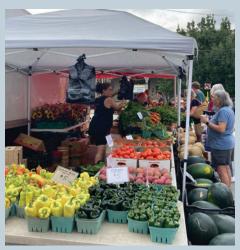

The Uptown Farmers' Market

Weekly seasonal market featuring fresh, local produce and handmade goods.