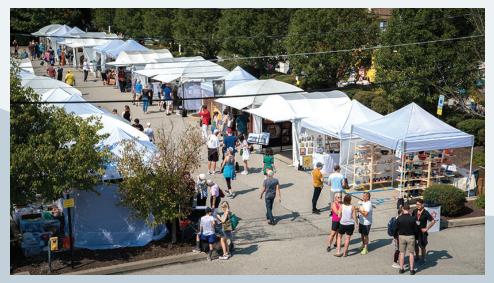

## Event Highlight: Mt. Lebanon Artists' Market

Our 11th annual Artists' Market will take place on Saturday, September 27, and Sunday, September 28, 2025. This fine-arts festival at the Academy Avenue Lot in Uptown Mt. Lebanon will feature over 65 artists showcasing a diverse array of handmade art. Last year's event drew thousands of attendees to the streets of Uptown, boosting local businesses, and is quickly becoming known as a premier arts event in the Northeast.