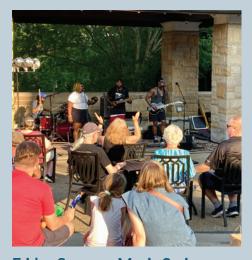

The Uptown Winter Market
Celebrate the holiday season with local
vendors, music, and festivities in the
heart of the Arts District.

Friday Summer Music Series

Lively monthly music events on the last Friday of the month throughout the summer.